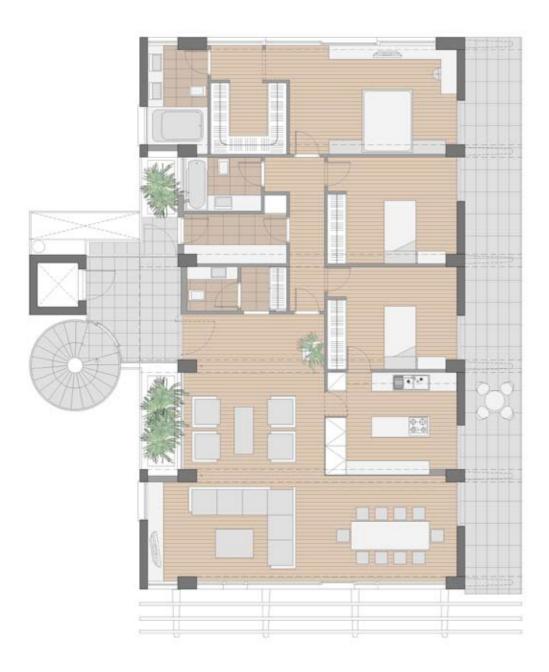

# PLAN II / SECOND TO SEVENTH FLOOR

- one exclusive apartment on each floor
- passive solar systems
- modern design
- contemporary materials
- smart home

Developing your signature address in the heart of Nicosia...

info: GCC ①22877700 dgcc@gcccy.com

main area 119,65m<sup>2</sup> / verandas 108,25m<sup>2</sup> / basement storage 16,60m<sup>2</sup> / parking place 12m<sup>2</sup>/ total 256,5m<sup>2</sup>