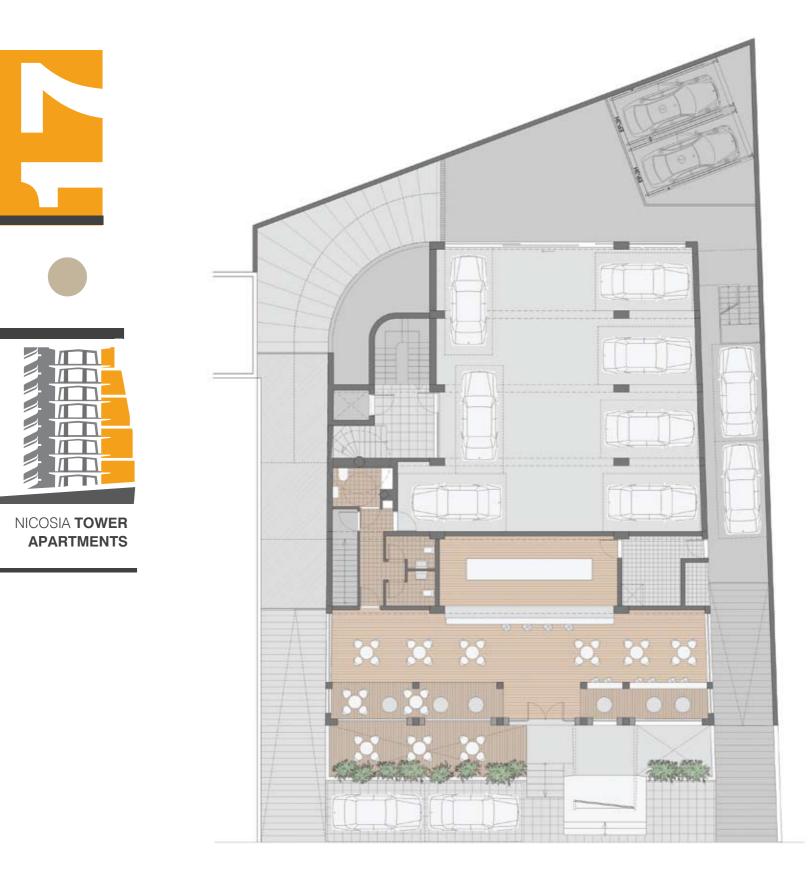

# **PLAN VII / BASEMENT II / STORAGE**

- dedicated storage space for every apartment
- big storage for shops
- mechanical parking

Developing your signature address in the heart of Nicosia...

info: GCC ①22877700 @gcccy.com

main area 152,40m<sup>2</sup> / basement storage 123,00m<sup>2</sup>/ parking place 24m<sup>2</sup> / total 344,1m<sup>2</sup>