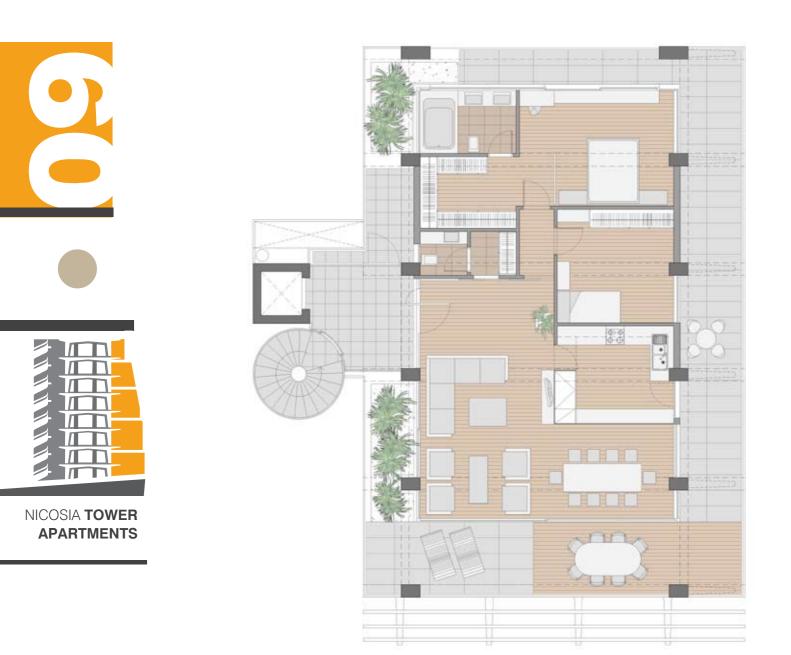

# PLAN III / EIGHTH FLOOR

- penthouse
- unobstructed view of the city from 30 meters
- above street level

Developing your signature address in the heart of Nicosia... info: GCC @22 877 700 @gccc@gcccy.com

main area 323,60m<sup>2</sup> / mezzanine 83,10m<sup>2</sup> / basement storage 101,90 / parking place 24m<sup>2</sup> / total 543,0m<sup>2</sup>