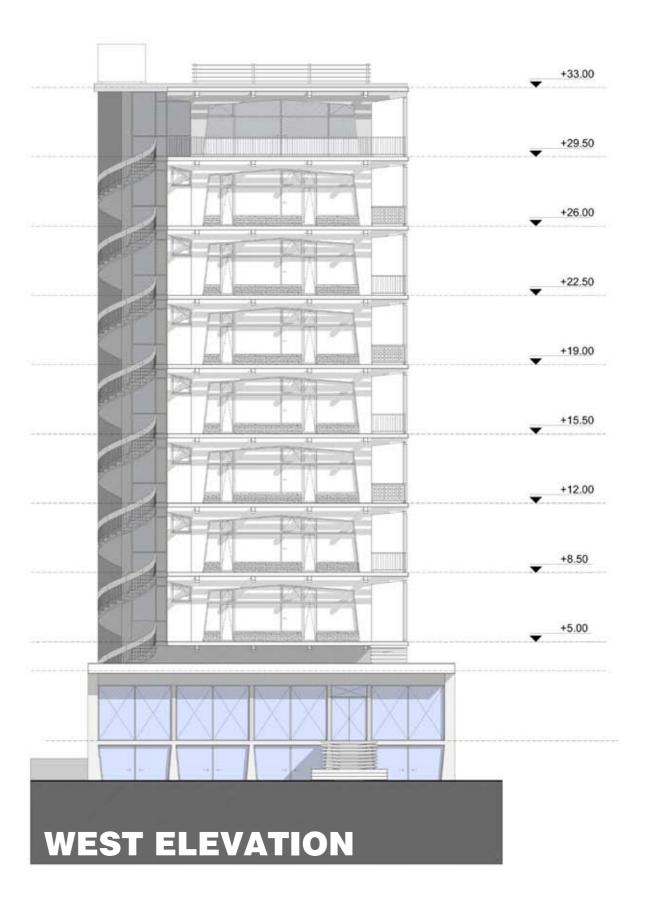

## The project

Nicosia Tower Apartments is a landmark of the city of Nicosia. Designed by one of the most famous Cypriot architects, Neoptolemos Michaelides, and declared a listed building of the modern movement. Redesigned by architects Ierides & Michael. Guided by General Construction Company to create a unique elite piece of architecture. On every one of the eight floors there is one elegant apartment. You enter the apartment from the private north lobby, to the spacious living areas or to the service areas through a second entrance. Each apartment is designed with the master bed room along the East site of the plan with a walk in wardrobe, and en suite bathroom.

The design of one apartment on every floor, offers an elite home. With unobstructed views to all the way around, especially to the walled city of Nicosia.

Passive solar systems, double glazing covered verandas and mosaic shading offer what we call comfort in the house. Advanced electronic lighting and sound systems are also part of the design. On the raised ground floor there is one shop with auxiliary space at mezzanine level. A second shop – is located at lower ground level.

At this level there is also the covered parking for every apartment. Spacious storage is provided at the basement. The concrete structure of the building with wide spans and reinforced to the seismic demands is another positive element of the project.