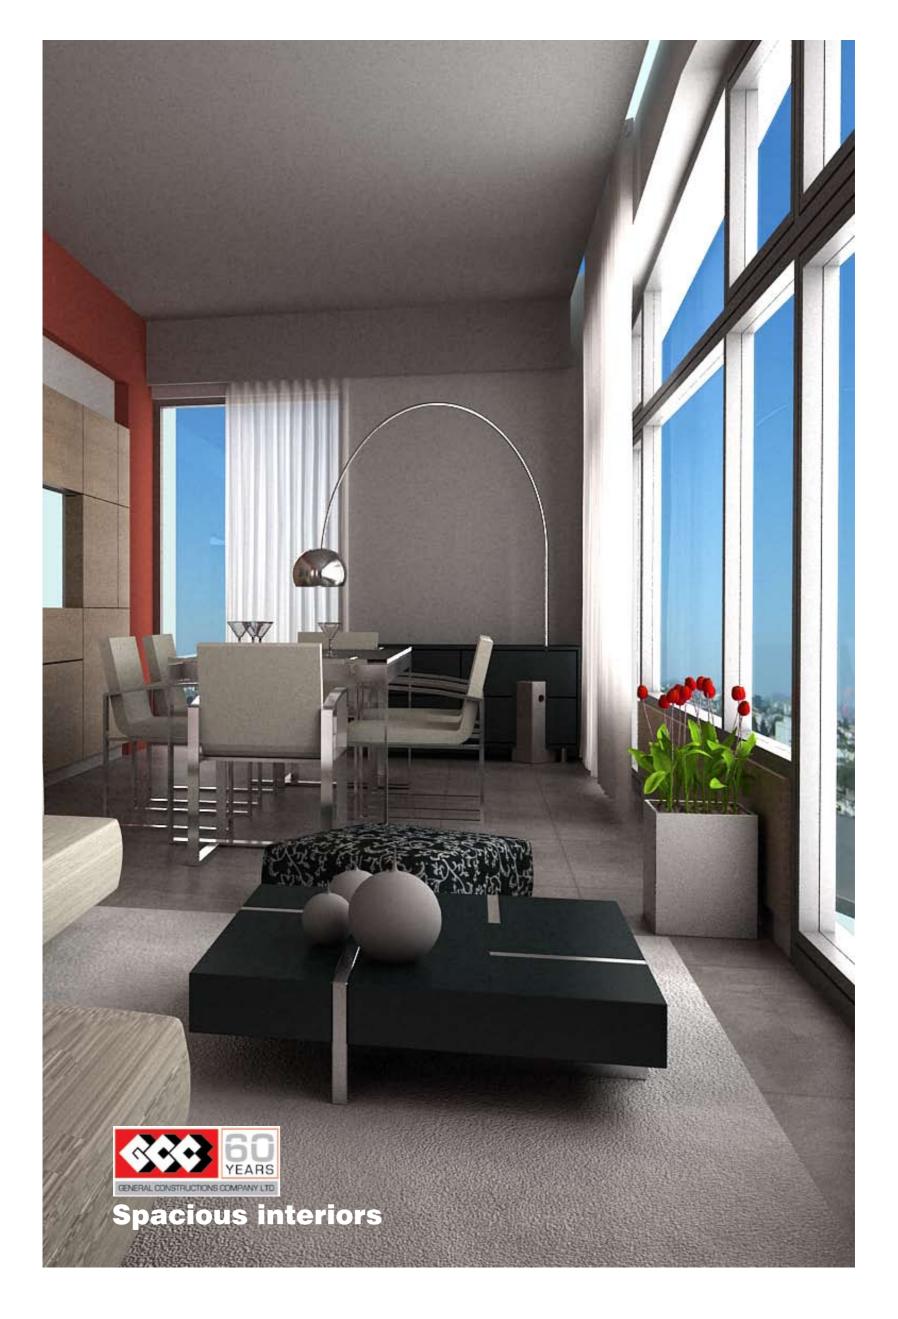

The design of one apartment on every floor, offers an elite home. With unobstructed views to all the way around, especially to the walled city of Nicosia.

Passive solar systems, double glazing covered verandas and mosaic shading offer what we call comfort in the house. Advanced electronic lighting and sound systems are also part of the design. On the raised ground floor there is one shop with auxiliary space at mezzanine level. A second shop – is located at lower ground level.

Developing your signature address in the heart of Nicosia... info: GCC @22 877 700 @gcccy.com

Smart Homes, Passive Solar Systems.

- recessed glass elevation
- shaded, covered veranda
- unobstructed view of the city