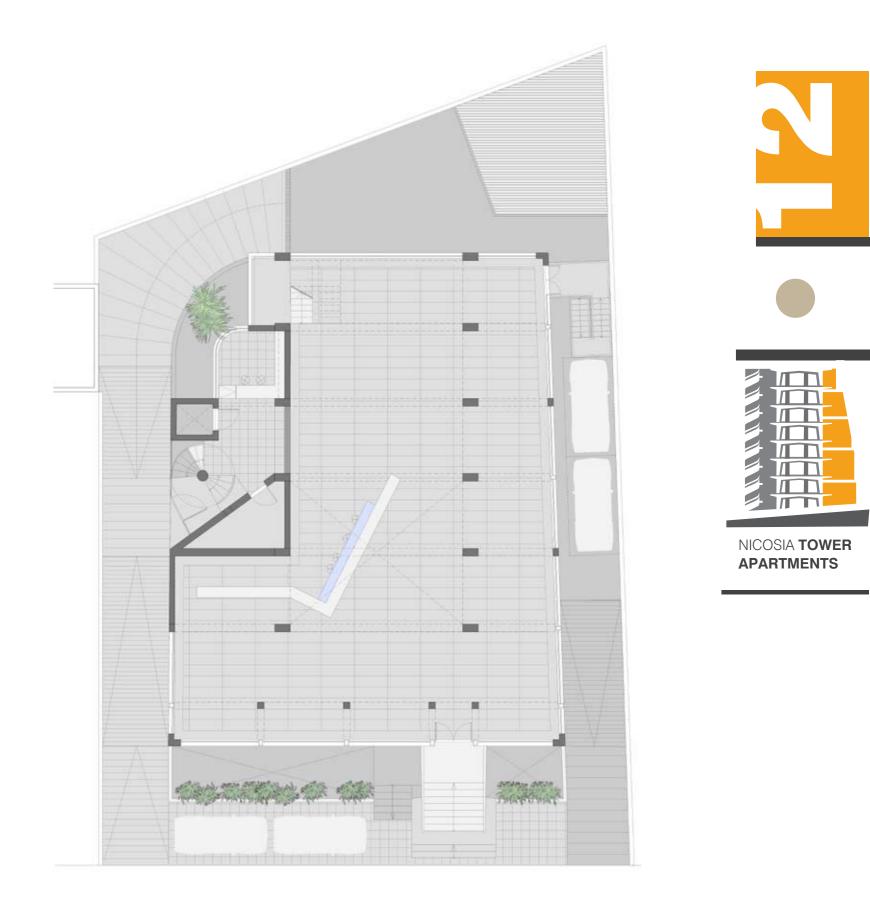

Communal waste bin provided. **Roof Garden:** 

Exclusive use of the roof of the ground floor as private roof garden for first floor apartment with shallow pool of the first floor, with provision for hot/cold water access, for electricity outlets, for light fixtures and TV point (for specific apartments)