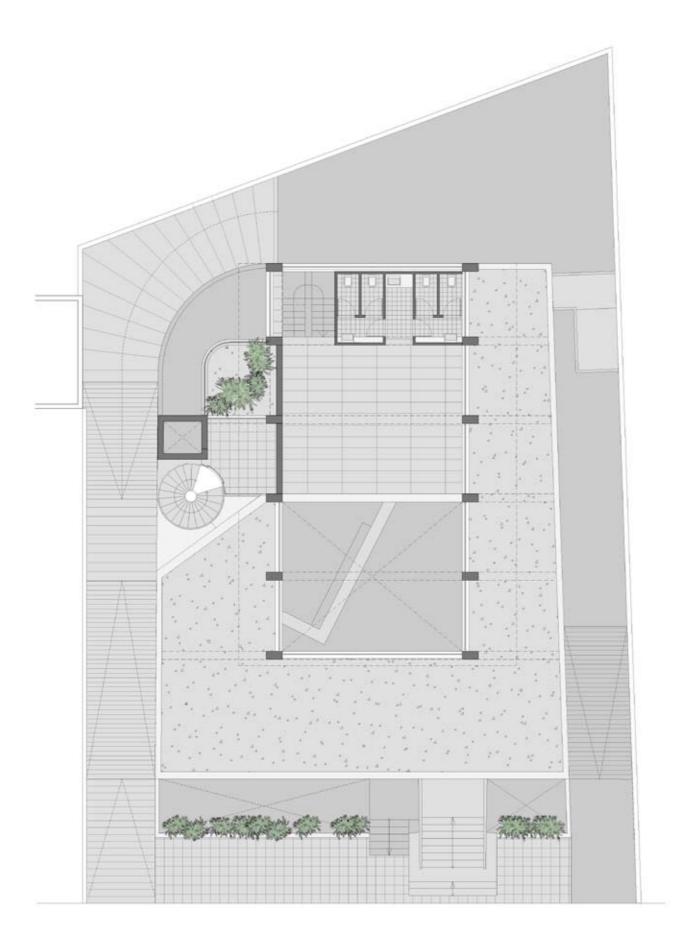

# **PLAN VII / BASEMENT II / STORAGE**

- dedicated storage space for every apartment
- big storage for shops
- mechanical parking

Developing your signature address in the heart of Nicosia...

info: GCC ①22877700 @gcccy.com

main area 152,40m<sup>2</sup> / basement storage 123,00m<sup>2</sup>/ parking place 24m<sup>2</sup> / total 344,1m<sup>2</sup>

**16.COMMUNAL SPACES:** 

Elevator: Machine roomless' elevator with 8 person cabin. Car Port: One car port for each apartment. Storage room: One storage room, with electricity outlet and light fixture, for each apartment. Lobby: Modern design according to architectural plans. Marble floor and wall panel cladding in certain wall spaces. Main entrances: Specially designed fireproof wooden door. Magnetic lock with keypad entry. Doors: Aluminium doors in all auxiliary areas, with ventilation. Lighting: Light fixtures with motion sensors in all communal areas.