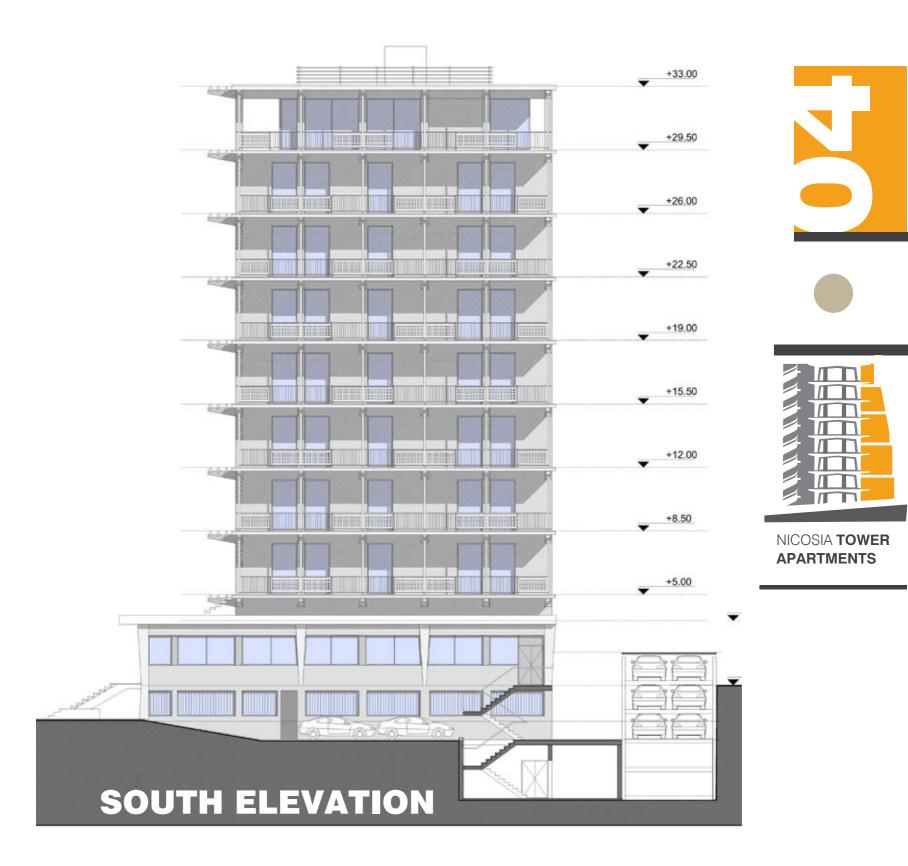

## The project

Nicosia Tower Apartments is a landmark of the city of Nicosia. Designed by one of the most famous Cypriot architects, Neoptolemos Michaelides, and declared a listed building of the modern movement. Redesigned by architects Ierides & Michael. Guided by General Construction Company to create a unique elite piece of architecture. On every one of the eight floors there is one elegant apartment. You enter the apartment from the private north lobby, to the spacious living areas or to the service areas through a second entrance. Each apartment is designed with the master bed room along the East site of the plan with a walk in wardrobe, and en suite bathroom.

The design of one apartment on every floor, offers an elite home. With unobstructed views to all the way around, especially to the walled city of Nicosia.

Passive solar systems, double glazing covered verandas and mosaic shading offer what we call comfort in the house. Advanced electronic lighting and sound systems are also part of the design. On the raised ground floor there is one shop with auxiliary space at mezzanine level. A second shop – is located at lower ground level.

At this level there is also the covered parking for every apartment. Spacious storage is provided at the basement. The concrete structure of the building with wide spans and reinforced to the seismic demands is another positive element of the project.