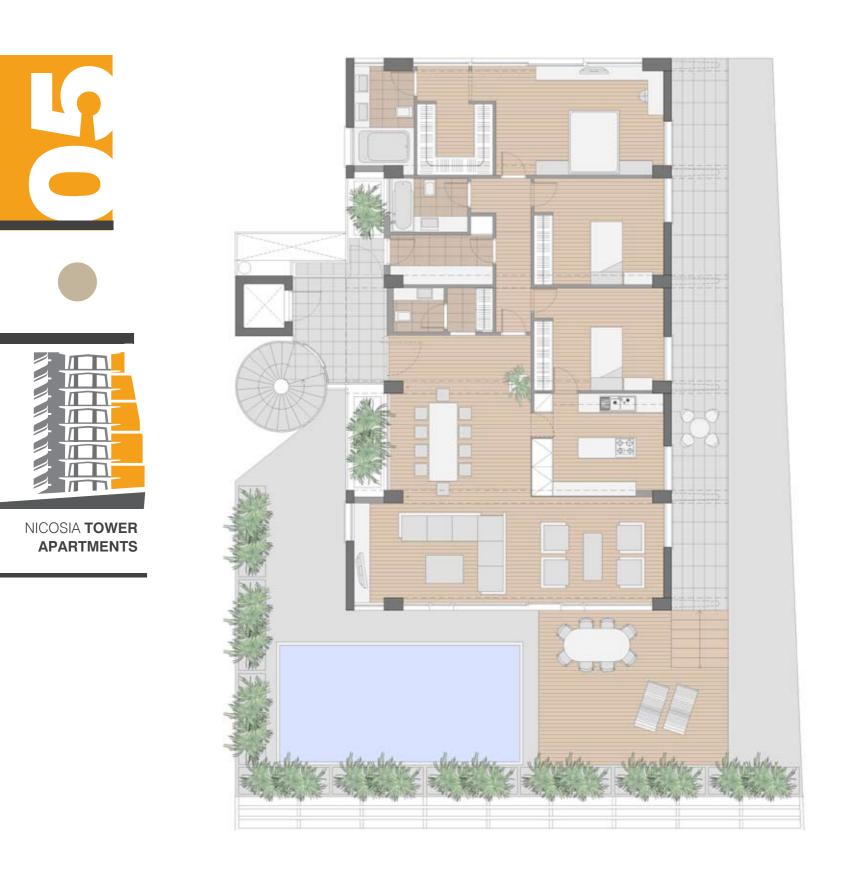

# PLAN III / EIGHTH FLOOR

- penthouse
- unobstructed view of the city from 30 meters
- above street level

Developing your signature address in the heart of Nicosia... info: GCC @22 877 700 @gccc@gcccy.com

main area 323,60m<sup>2</sup> / mezzanine 83,10m<sup>2</sup> / basement storage 101,90 / parking place 24m<sup>2</sup> / total 543,0m<sup>2</sup>

Communal waste bin provided. **Roof Garden:** 

Exclusive use of the roof of the ground floor as private roof garden for first floor apartment with shallow pool of the first floor, with provision for hot/cold water access, for electricity outlets, for light fixtures and TV point (for specific apartments)